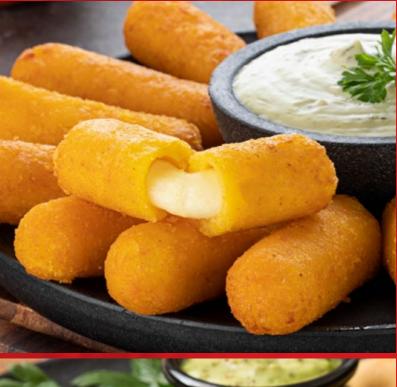

### **TEQUEÑO QUESO**

### CHEESE STICK WRAPPED IN DOUGH

The Cheese Tequeño is white cheese wrapped in puff pastry dough baked or fried to golden perfection. Excellent companion for breakfast, served as a snack or for any time of the day!

| GOURMET |            |       |         |            |           |             |
|---------|------------|-------|---------|------------|-----------|-------------|
| CODE    | СООК       | UNITS | CASE    | CASE WT/LB | SHELF     | STORAGE     |
| TQ100   | RAW        | 100   | 16X12X5 | 22         | 12 MONTHS | KEEP FROZEN |
| TQF100  | PRE-COOKED | 100   | 16X12X5 | 22         | 12 MONTHS | KEEP FROZEN |
| REGULAR |            |       |         |            |           |             |
| CODE    | СООК       | UNITS | CASE    | CASE WT/LB | SHELF     | STORAGE     |
| TRQ100  | RAW        | 100   | 16X12X5 | 22         | 12 MONTHS | KEEP FROZEN |
| TRQF100 | PRE-COOKED | 100   | 16X12X5 | 22         | 12 MONTHS | KEEP FROZEN |