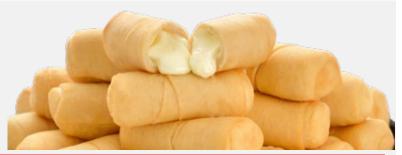

### **TEQUEÑO QUESO**

### CHEESE STICK WRAPPED IN DOUGH

The Cheese Tequeño is white cheese wrapped in puff pastry dough baked or fried to golden perfection. Excellent companion for breakfast, served as a snack or for any time of the day!