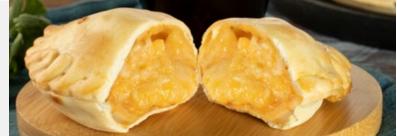

# PASTEL DE QUESO TIPO COLOMBIANO

COLOMBIAN BRAND CHEESE PASTEL

The Colombian Cheese Pastel is prepared with crispy corn flour dough, stuffed with cheese.

| CODE   | СООК       | UNITS | CASE    | CASE WT/LB | SHELF     | STORAGE     |
|--------|------------|-------|---------|------------|-----------|-------------|
| PCQF50 | PRE-COOKED | 50    | 16X12X4 | 9          | 12 MONTHS | KEEP FROZEN |

# PASTEL DE VEGETALES y QUESO TIPO COLOMBIANO

COLOMBIAN VEGETABLES AND CHEESE PASTEL

The Colombian Vegetables and Cheese Pastel is prepared with crispy corn flour dough, stuffed with delicious vegetables.