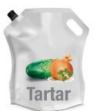

# **SALSAS** SAUCES

| CODE   | COOK                   | UNITS | CASE    | CASE WT/LB | SHELF    | STORAGE           |
|--------|------------------------|-------|---------|------------|----------|-------------------|
| SAGG2G | GARLIC SAUCE GALLON    | 2     | 16X12X4 | 17         | 3 MONTHS | KEEP REFRIGERATED |
| SRG2G  | PINK SAUCE GALLON      | 2     | 16X12X4 | 17         | 3 MONTHS | KEEP REFRIGERATED |
| STG2G  | TARTARA SAUCE GALLON   | 2     | 16X12X4 | 17         | 3 MONTHS | KEEP REFRIGERATED |
| SPG2G  | PINEAPPLE SAUCE GALLON | 2     | 16X12X4 | 17         | 3 MONTHS | KEEP REFRIGERATED |
| SVG2G  | GREEN SAUCE GALLON     | 2     | 16X12X4 | 17         | 3 MONTHS | KEEP REFRIGERATED |
| SV100  | GREEN SAUCE ZACHETS    | 100   | 16X12X3 | 7.5        | 6 MONTHS | KEEP REFRIGERATED |
| SV300  | GREEN SAUCE ZACHETS    | 300   | 16X12X7 | 20         | 6 MONTHS | KEEP REFRIGERATED |