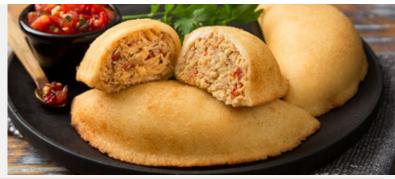

# PASTEL DE POLLO TIPO VENEZOLANO

### VENEZUELAN BRAND CHICKEN PASTEL

The Venezuelan Chicken Pastel is prepared with crispy cornmeal flour dough, stuffed with shredded chicken, sauteed vegetables, and traditionally molded into a half-moon shape.

| CODE   | СООК | UNITS | CASE    | CASE WT/LB | SHELF     | STORAGE     |
|--------|------|-------|---------|------------|-----------|-------------|
| PVP036 | RAW  | 36    | 16X12X5 | 11         | 12 MONTHS | KEEP FROZEN |