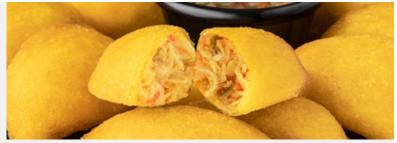

# PASTEL DE VEGETALES y QUESO TIPO COLOMBIANO

COLOMBIAN VEGETABLES AND CHEESE PASTEL

The Colombian Vegetables and Cheese Pastel is prepared with crispy corn flour dough, stuffed with delicious vegetables.