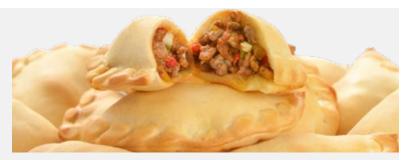

### EMPANADA DE CARNE TIPO ARGENTINA

### ARGENTINIAN BRAND BEEF EMPANADA

The Argentinian Empanada is a half-moon shaped flour dough stuffed with beef, green onions and hard-boiled eggs.

| CODE   | COOK       | UNITS | CASE    | CASE WT/LB | SHELF     | STORAGE     |
|--------|------------|-------|---------|------------|-----------|-------------|
| EAC36  | RAW        | 36    | 16X12X4 | 9          | 12 MONTHS | KEEP FROZEN |
| EACH30 | PRE-COOKED | 30    | 16X12X5 | 7          | 12 MONTHS | KEEP FROZEN |