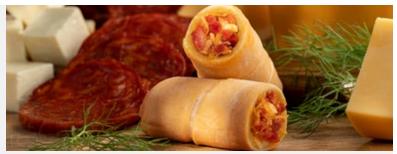

### **TEQUEÑO PREMIUM**

CHORIZO AND CHEESE STICKS

The Chorizo and Cheese Tequeño is wrapped in puff pastry dough baked or fried to golden perfection. Excellent companion for breakfast, served as a snack or for any time of the day!

| CODE      | СООК       | UNITS | CASE    | CASE WT/LB | SHELF     | STORAGE     |
|-----------|------------|-------|---------|------------|-----------|-------------|
| TQCOF 100 | PRE-COOKED | 100   | 16X12X5 | 16         | 12 MONTHS | KEEP FROZEN |