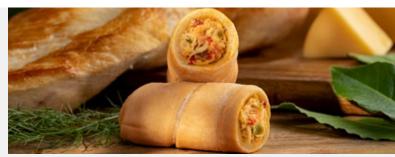

### TEQUEÑO PREMIUM SEASONED SHREDDED CHICKEN

The Shredded Chicken and Cheddar Cheese Tequeño is wrapped in puff pastry dough baked or fried to golden perfection. Excellent companion for breakfast, served as a snack or for any time of the day!

| CODE     | COOK       | UNITS | CASE    | CASE WT/LB | SHELF     | STORAGE     |
|----------|------------|-------|---------|------------|-----------|-------------|
| TPOF 100 | PRE-COOKED | 100   | 16X12X5 | 16         | 12 MONTHS | KEEP FROZEN |