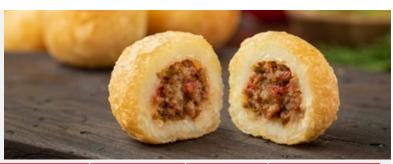

### EMPANADA DE CARNE TIPO ARGENTINA

### ARGENTINIAN BRAND BEEF EMPANADA

The Argentinian Empanada is a half-moon shaped flour dough stuffed with beef, green onions and hard-boiled eggs.

| CODE   | COOK       | UNITS | CASE    | CASE WT/LB | SHELF     | STORAGE     |
|--------|------------|-------|---------|------------|-----------|-------------|
| EAC36  | RAW        | 36    | 16X12X4 | 9          | 12 MONTHS | KEEP FROZEN |
| EACH30 | PRE-COOKED | 30    | 16X12X5 | 7          | 12 MONTHS | KEEP FROZEN |