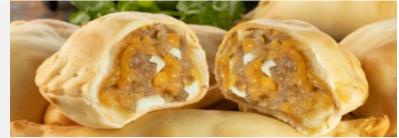

### EMPANADA DE DESAYUNO TIPO ARGENTINA

## ARGENTINIAN BRAND BREAKFAST EMPANADA

The Argentinian Empanada is a half-moon shaped flour dough stuffed with cheddar cheese sausage and eggs.

| CODE    | СООК       | UNITS | CASE    | CASE WT/LB | SHELF     | STORAGE     |
|---------|------------|-------|---------|------------|-----------|-------------|
| EAPD36  | PRE-COOKED | 36    | 16X12X4 | 9          | 12 MONTHS | KEEP FROZEN |
| EAPDH30 | PRE-COOKED | 30    | 16X12X5 | 7          | 12 MONTHS | KEEP FROZEN |