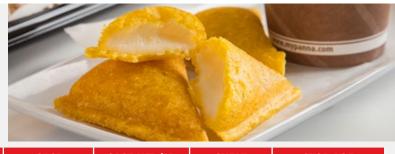

### PASTEL DE QUESO TIPO VENEZOLANO

### VENEZUELAN BRAND CHEESE PASTEL

The Venezuelan Cheese Pastel is prepared with crispy cornmeal flour dough, stuffed with cheese.

| CODE  | СООК | UNITS | CASE    | CASE WT/LB | SHELF     | STORAGE     |
|-------|------|-------|---------|------------|-----------|-------------|
| PVQ36 | RAW  | 36    | 16X12X5 | 11         | 12 MONTHS | KEEP FROZEN |