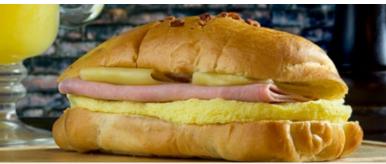

### **BREAKFAST SANDWICH**

### **BREAKFAST SANDWICH**

Greet the day with this amazing breakfast sandwich. A warm cheese bread with layers of gourmet swiss cheese, a delicious slice of ham and an egg omelet, the perfect combination to a fresh morning start.

| CODE    | СООК       | UNITS | CASE    | CASE WT/LB | SHELF     | STORAGE     |
|---------|------------|-------|---------|------------|-----------|-------------|
| BKFST25 | PRE-COOKED | 25    | 15X12X7 | 11         | 12 MONTHS | KEEP FROZEN |