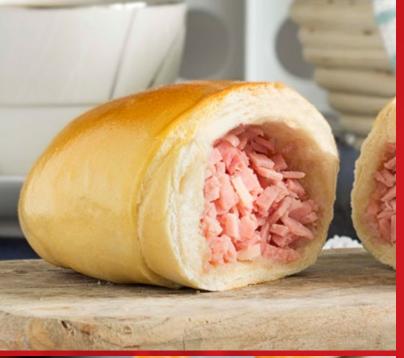

### **CACHITOS DE JAMÓN**

### HAM AND CHEESE CACHITOS

The Venezuelan Ham Cachito is finely chopped ham stuffed and rolled in soft dough. It is the ultimate companion for a delicious breakfast, served as a snack or for any time for the day!

| CODE  | соок       | UNITS | CASE    | CASE WT/LB | SHELF     | STORAGE     |
|-------|------------|-------|---------|------------|-----------|-------------|
| CJ60  | RAW        | 60    | 15X12X7 | 25         | 12 MONTHS | KEEP FROZEN |
| CJH30 | PRE-COOKED | 30    | 15X12X8 | 14         | 12 MONTHS | KEEP FROZEN |