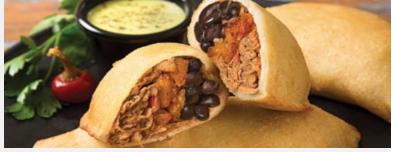

# PASTEL DE CARNE TIPO COLOMBIANO

#### COLOMBIAN BRAND BEEF PASTEL

The Colombian Pastel is prepared with crispy corn flour dough, stuffed with with a delicious mix of beef and potatoes, traditionally molded into a half-moon shape.

| CODE   | COOK       | UNITS | CASE    | CASE WT/LB | SHELF     | STORAGE     |
|--------|------------|-------|---------|------------|-----------|-------------|
| PCCF50 | PRE-COOKED | 50    | 16X12X4 | 9          | 12 MONTHS | KEEP FROZEN |