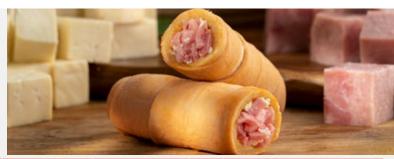

### **CACHITOS DE JAMÓN**

### HAM AND CHEESE CACHITOS

The Venezuelan Ham Cachito is finely chopped ham stuffed and rolled in soft dough. It is the ultimate companion for a delicious breakfast, served as a snack or for any time for the day!