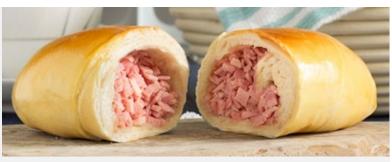

### **CACHITOS DE QUESO**

### CHEESE CACHITOS

The Venezuelan Cheese Cachito is finely chopped ham stuffed and rolled in soft dough. It is the ultimate companion for a delicious breakfast, served as a snack or for any time for the day!

| CODE  | СООК       | UNITS | CASE    | CASE WT/LB | SHELF     | STORAGE     |
|-------|------------|-------|---------|------------|-----------|-------------|
| CQ60  | RAW        | 60    | 15X12X7 | 26         | 12 MONTHS | KEEP FROZEN |
| CQH30 | PRE-COOKED | 30    | 15X12X8 | 14         | 12 MONTHS | KEEP FROZEN |