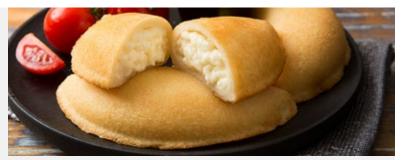

### **CACHITOS DE JAMÓN**

### HAM AND CHEESE CACHITOS

The Venezuelan Ham Cachito is finely chopped ham stuffed and rolled in soft dough. It is the ultimate companion for a delicious breakfast, served as a snack or for any time for the day!