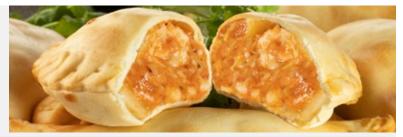

### EMPANADA DE CARNE TIPO ARGENTINA

### ARGENTINIAN BRAND BEEF EMPANADA

The Argentinian Empanada is a half-moon shaped flour dough stuffed with beef, green onions and hard-boiled eggs.

| CODE   | COOK       | UNITS | CASE    | CASE WT/LB | SHELF     | STORAGE     |
|--------|------------|-------|---------|------------|-----------|-------------|
| EAC36  | RAW        | 36    | 16X12X4 | 9          | 12 MONTHS | KEEP FROZEN |
| EACH30 | PRE-COOKED | 30    | 16X12X5 | 7          | 12 MONTHS | KEEP FROZEN |