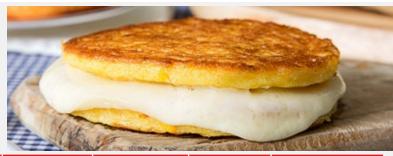

### **BREAKFAST SANDWICH**

### **BREAKFAST SANDWICH**

Greet the day with this amazing breakfast sandwich. A warm cheese bread with layers of gourmet swiss cheese, a delicious slice of ham and an egg omelet, the perfect combination to a fresh morning start.