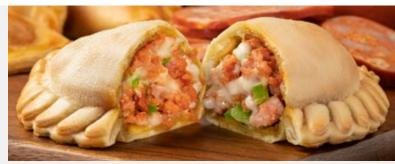

### EMPANADA DE CHORIZO y QUESO TIPO ARGENTINA

## ARGENTINIAN BRAND SAUSAGE WITH CHEESE

The Argentinian Empanada is a half-moon shaped flour dough stuffed with Chorizo and cheese.

| CODE    | СООК       | UNITS | CASE    | CASE WT/LB | SHELF     | STORAGE     |
|---------|------------|-------|---------|------------|-----------|-------------|
| EACO36  | PRE-COOKED | 36    | 16X12X4 | 9          | 12 MONTHS | KEEP FROZEN |
| EACOH30 | PRE-COOKED | 30    | 16X12X5 | 7          | 12 MONTHS | KEEP FROZEN |