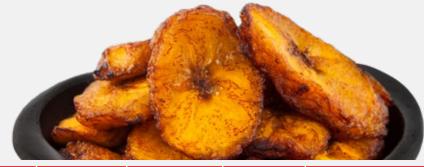

### **MADURO EN TAJADAS**

FRIED SWEET PLANTAIN

Our sweet fried ripe plantains have a soft texture and sweet taste, preferred among latinos as a side dish.

| CODE  | СООК       | UNITS | CASE    | CASE WT/LB | SHELF     | STORAGE     |
|-------|------------|-------|---------|------------|-----------|-------------|
| PTQ60 | PRE-COOKED | 60    | 16X12X5 | 13         | 12 MONTHS | KEEP FROZEN |