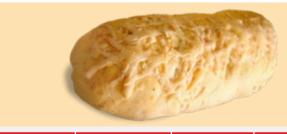

### **PAN DE QUESO**

### **BREAD WITH CHEESE**

Traditional bread with cheese.

| CODE  | СООК       | UNITS | CASE    | CASE WT/LB | SHELF     | STORAGE     |
|-------|------------|-------|---------|------------|-----------|-------------|
| PQH25 | PRE-COOKED | 25    | 15X12X7 | 11         | 12 MONTHS | KEEP FROZEN |