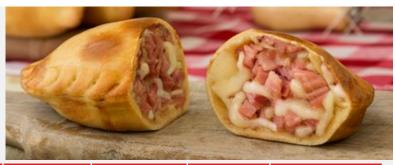

### EMPANADA DE JAMÓN Y QUESO TIPO ARGENTINA

ARGENTINIAN HAM AND CHEESE EMPANADA

The Argentinian Spinach Empanada is a half-moon shaped flour dough stuffed with Ham and Cheese.

| CODE     | СООК       | UNITS | CASE    | CASE WT/LB | SHELF     | STORAGE     |
|----------|------------|-------|---------|------------|-----------|-------------|
| EAJYQ36  | RAW        | 36    | 16X12X4 | 9          | 12 MONTHS | KEEP FROZEN |
| EAJYQH30 | PRE-COOKED | 30    | 16X12X5 | 7          | 12 MONTHS | KEEP FROZEN |