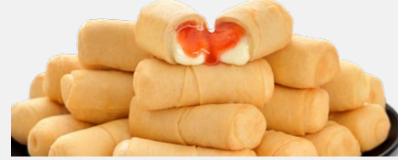

### TEQUEÑO DE GUAYABA Y QUESO

## GUAVA AND CHEESE STICK WRAPPED IN DOUGH

The Guava and Cheese Tequeño is white cheese wrapped in puff pastry dough baked or fried to golden perfection. Excellent companion for breakfast, served as a snack or for any time of the day!