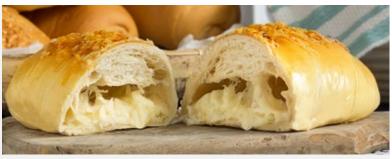

### **PAN DE QUESO**

### **BREAD WITH CHEESE**

Traditional bread with cheese.

| CODE  | СООК       | UNITS | CASE    | CASE WT/LB | SHELF     | STORAGE     |
|-------|------------|-------|---------|------------|-----------|-------------|
| PQH25 | PRE-COOKED | 25    | 15X12X7 | 11         | 12 MONTHS | KEEP FROZEN |