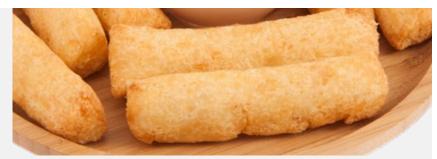

### YUQUITAS

FRIED CASSAVA

Our Fried Cassava is meaty fresh on the inside, delivering its characteristic Yuka mild, sweet and nutty taste.

| CODE  | СООК       | UNITS | CASE    | CASE WT/LB | SHELF     | STORAGE     |
|-------|------------|-------|---------|------------|-----------|-------------|
| PTQ60 | PRE-COOKED | 60    | 16X12X5 | 13         | 12 MONTHS | KEEP FROZEN |