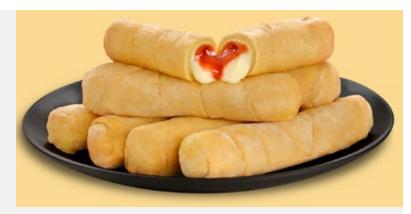

### TEQUEÑO DE GUAYABA Y QUESO

## GUAVA AND CHEESE STICK WRAPPED IN DOUGH

The Guava and Cheese Tequeño is white cheese wrapped in puff pastry dough baked or fried to golden perfection. Excellent companion for breakfast, served as a snack or for any time of the day!