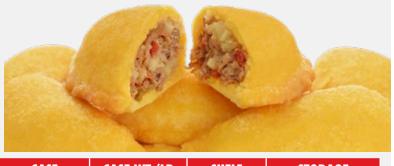

# PASTEL DE CARNE MECHADA TIPO VENEZOLANO

VENEZUELAN BRAND SHREDDED BEEF PASTEL

The Venezuelan Shredded Beef Empanada is prepared with crispy cornmeal fluor dough, stuffed with shredded beef, sauteed vegetables, and traditionally molded into a half-moon shape.

| CODE   | СООК | UNITS | CASE    | CASE WT/LB | SHELF     | STORAGE     |
|--------|------|-------|---------|------------|-----------|-------------|
| PVCD36 | RAW  | 36    | 16X12X5 | 11         | 12 MONTHS | KEEP FROZEN |