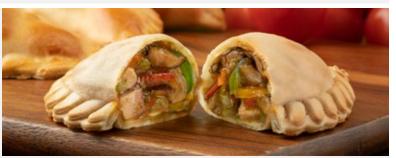

# EMPANADA DE POLLO TIPO ARGENTINA

## ARGENTINIAN BRAND CHICKEN EMPANADA

The Argentinian Empanada is a half-moon shaped flour dough stuffed with chicken, green onions and hard-boiled eggs.

| CODE   | соок       | UNITS | CASE    | CASE WT/LB | SHELF     | STORAGE     |
|--------|------------|-------|---------|------------|-----------|-------------|
| EAP36  | RAW        | 36    | 16X12X4 | 9          | 12 MONTHS | KEEP FROZEN |
| EAPH30 | PRE-COOKED | 30    | 16X12X5 | 7          | 12 MONTHS | KEEP FROZEN |