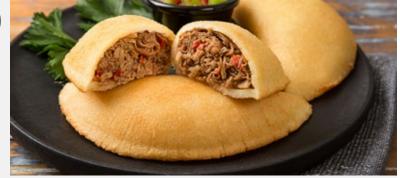

# PASTEL DE CARNE MECHADA TIPO VENEZOLANO

VENEZUELAN BRAND SHREDDED BEEF PASTEL

The Venezuelan Shredded Beef Empanada is prepared with crispy cornmeal fluor dough, stuffed with shredded beef, sauteed vegetables, and traditionally molded into a half-moon shape.

| CODE   | СООК | UNITS | CASE    | CASE WT/LB | SHELF     | STORAGE     |
|--------|------|-------|---------|------------|-----------|-------------|
| PVCD36 | RAW  | 36    | 16X12X5 | 11         | 12 MONTHS | KEEP FROZEN |