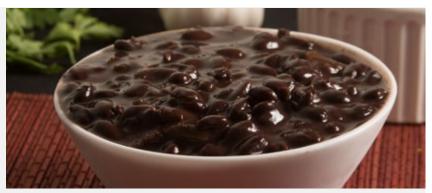

### **CARAOTAS**

**BLACK BEANS IN SAUCE** 

Our seasoned Black Beans have a tasteful mouthfeel like soup and are a classical part of the latino culture.

| CODE      | СООК       | UNITS | CASE    | CASE WT/LB | SHELF     | STORAGE     |
|-----------|------------|-------|---------|------------|-----------|-------------|
| GCA 12 LB | PRE-COOKED | 12 LB | 16X12X5 | 13         | 12 MONTHS | KEEP FROZEN |