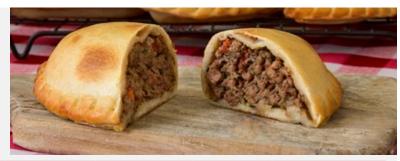

# PASTEL DE CARNE TIPO COLOMBIANO

#### COLOMBIAN BRAND BEEF PASTEL

The Colombian Pastel is prepared with crispy corn flour dough, stuffed with with a delicious mix of beef and potatoes, traditionally molded into a half-moon shape.

| CODE   | COOK       | UNITS | CASE    | CASE WT/LB | SHELF     | STORAGE     |
|--------|------------|-------|---------|------------|-----------|-------------|
| PCCF50 | PRE-COOKED | 50    | 16X12X4 | 9          | 12 MONTHS | KEEP FROZEN |