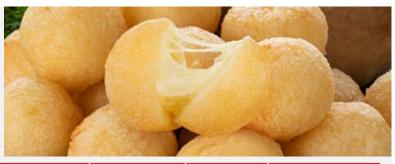

### **CACHITOS DE QUESO**

### CHEESE CACHITOS

The Venezuelan Cheese Cachito is finely chopped ham stuffed and rolled in soft dough. It is the ultimate companion for a delicious breakfast, served as a snack or for any time for the day!