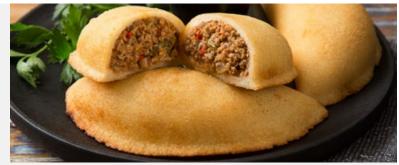

# PASTEL DE CARNE MOLIDA TIPO VENEZOLANO

VENEZUELAN BRAND GROUND BEEF PASTEL

The Venezuelan Pastel is prepared with crispy cornmeal flour dough, stuffed with ground beef, sauteed vegetables, and traditionally molded into a half-moon shape.

| CODE    | СООК | UNITS | CASE    | CASE WT/LB | SHELF     | STORAGE     |
|---------|------|-------|---------|------------|-----------|-------------|
| PVCM036 | RAW  | 36    | 16X12X5 | 11         | 12 MONTHS | KEEP FROZEN |