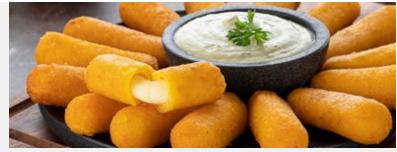

### **TEQUEÑO QUESO**

### CHEESE STICK WRAPPED IN DOUGH

The Cheese Tequeño is white cheese wrapped in puff pastry dough baked or fried to golden perfection. Excellent companion for breakfast, served as a snack or for any time of the day!