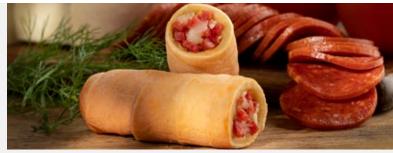

### **CACHITOS DE JAMÓN**

### HAM AND CHEESE CACHITOS

The Venezuelan Ham Cachito is finely chopped ham stuffed and rolled in soft dough. It is the ultimate companion for a delicious breakfast, served as a snack or for any time for the day!