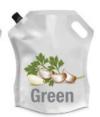

# **SALSAS** SAUCES

| CODE   | COOK                   | UNITS | CASE    | CASE WT/LB | SHELF    | STORAGE           |
|--------|------------------------|-------|---------|------------|----------|-------------------|
| SAGG2G | GARLIC SAUCE GALLON    | 2     | 16X12X4 | 17         | 3 MONTHS | KEEP REFRIGERATED |
| SRG2G  | PINK SAUCE GALLON      | 2     | 16X12X4 | 17         | 3 MONTHS | KEEP REFRIGERATED |
| STG2G  | TARTARA SAUCE GALLON   | 2     | 16X12X4 | 17         | 3 MONTHS | KEEP REFRIGERATED |
| SPG2G  | PINEAPPLE SAUCE GALLON | 2     | 16X12X4 | 17         | 3 MONTHS | KEEP REFRIGERATED |
| SVG2G  | GREEN SAUCE GALLON     | 2     | 16X12X4 | 17         | 3 MONTHS | KEEP REFRIGERATED |
| SV100  | GREEN SAUCE ZACHETS    | 100   | 16X12X3 | 7.5        | 6 MONTHS | KEEP REFRIGERATED |
| SV300  | GREEN SAUCE ZACHETS    | 300   | 16X12X7 | 20         | 6 MONTHS | KEEP REFRIGERATED |