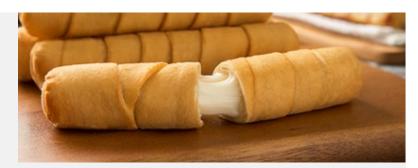

### **TEQUEÑO QUESO**

### CHEESE STICK WRAPPED IN DOUGH

The Cheese Tequeño is white cheese wrapped in puff pastry dough baked or fried to golden perfection. Excellent companion for breakfast, served as a snack or for any time of the day!