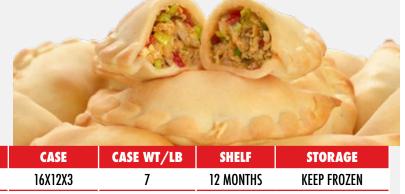

### **AREPA DE CHOCOLO**

### **CORN PATTIES**

These arepas are sweet, crunchy and chewy made with sweet corn and Mozzarella cheese in the middle of the two patties.

| CODE  | СООК       | UNITS | CASE    | CASE WT/LB | SHELF     | STORAGE     |
|-------|------------|-------|---------|------------|-----------|-------------|
| ACH36 | PRE-COOKED | 36    | 15X12X7 | 15         | 12 MONTHS | KEEP FROZEN |