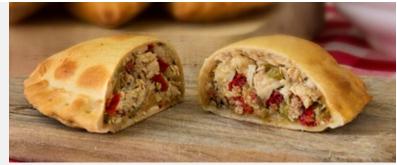

### EMPANADA DE CARNE TIPO ARGENTINA

### ARGENTINIAN BRAND BEEF EMPANADA

The Argentinian Empanada is a half-moon shaped flour dough stuffed with beef, green onions and hard-boiled eggs.

| CODE   | COOK       | UNITS | CASE    | CASE WT/LB | SHELF     | STORAGE     |
|--------|------------|-------|---------|------------|-----------|-------------|
| EAC36  | RAW        | 36    | 16X12X4 | 9          | 12 MONTHS | KEEP FROZEN |
| EACH30 | PRE-COOKED | 30    | 16X12X5 | 7          | 12 MONTHS | KEEP FROZEN |