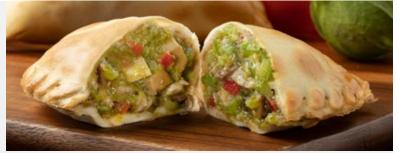

# PASTEL DE VEGETALES y QUESO TIPO COLOMBIANO

COLOMBIAN VEGETABLES AND CHEESE PASTEL

The Colombian Vegetables and Cheese Pastel is prepared with crispy corn flour dough, stuffed with delicious vegetables.

| CODE   | СООК       | UNITS | CASE    | CASE WT/LB | SHELF     | STORAGE     |
|--------|------------|-------|---------|------------|-----------|-------------|
| PCVF50 | PRE-COOKED | 50    | 16X12X4 | 9          | 12 MONTHS | KEEP FROZEN |