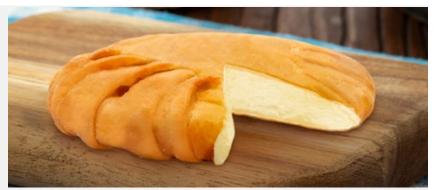

### PAN DE TEQUEÑO

# CHEESE BUN WRAPPED IN DOUGH

The Cheese Bun is white cheese wrapped in puff pastry dough baked or fried to golden perfection. Excellent for Hamburgers or Sandwiches, served as a snack or for any time of the day!

| CODE  | СООК       | UNITS | CASE    | CASE WT/LB | SHELF     | STORAGE     |
|-------|------------|-------|---------|------------|-----------|-------------|
| PTH60 | PRE-COOKED | 60    | 16X12X5 | 13         | 12 MONTHS | KEEP FROZEN |