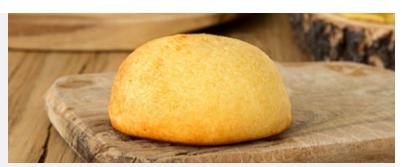

### **PANDEBONO**

### **CHEESE BREAD**

Pandebono is a delicious cheese and dough mixture rolled into a small bun then baked to golden perfection. It is delightfully crispy on the outside yet decadently soft on the inside.