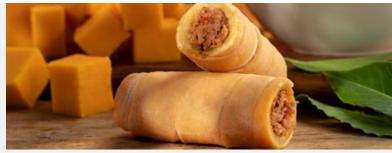

### **TEQUEÑO PREMIUM**

SEASONED SHREDDED BEEF

The Shredded Beef and Gouda Cheese Tequeño is wrapped in puff pastry dough baked or fried to golden perfection. Excellent companion for breakfast, served as a snack or for any time of the day!

| CODE      | СООК       | UNITS | CASE    | CASE WT/LB | SHELF     | STORAGE     |
|-----------|------------|-------|---------|------------|-----------|-------------|
| TQCDF 100 | PRE-COOKED | 100   | 16X12X5 | 16         | 12 MONTHS | KEEP FROZEN |