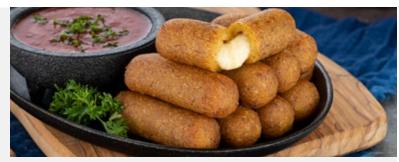

### **TEQUEÑO QUESO**

### CHEESE STICK WRAPPED IN DOUGH

The Cheese Tequeño is white cheese wrapped in puff pastry dough baked or fried to golden perfection. Excellent companion for breakfast, served as a snack or for any time of the day!