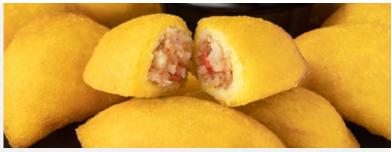

# PASTEL DE CARNE TIPO COLOMBIANO

#### COLOMBIAN BRAND BEEF PASTEL

The Colombian Pastel is prepared with crispy corn flour dough, stuffed with with a delicious mix of beef and potatoes, traditionally molded into a half-moon shape.

| CODE   | COOK       | UNITS | CASE    | CASE WT/LB | SHELF     | STORAGE     |
|--------|------------|-------|---------|------------|-----------|-------------|
| PCCF50 | PRE-COOKED | 50    | 16X12X4 | 9          | 12 MONTHS | KEEP FROZEN |