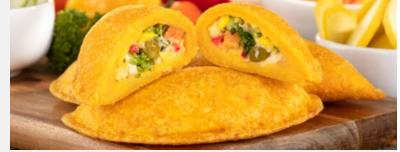

# PASTEL DE VEGETALES y QUESO TIPO COLOMBIANO

COLOMBIAN VEGETABLES AND CHEESE PASTEL

The Colombian Vegetables and Cheese Pastel is prepared with crispy corn flour dough, stuffed with delicious vegetables.

| CODE   | СООК       | UNITS | CASE    | CASE WT/LB | SHELF     | STORAGE     |
|--------|------------|-------|---------|------------|-----------|-------------|
| PCVF50 | PRE-COOKED | 50    | 16X12X4 | 9          | 12 MONTHS | KEEP FROZEN |