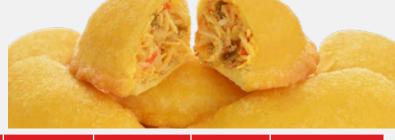

### VENEZUELAN BRAND CHICKEN PASTEL

The Venezuelan Chicken Pastel is prepared with crispy cornmeal flour dough, stuffed with shredded chicken, sauteed vegetables, and traditionally molded into a half-moon shape.

| CODE   | СООК | UNITS | CASE    | CASE WT/LB | SHELF     | STORAGE     |
|--------|------|-------|---------|------------|-----------|-------------|
| PVP036 | RAW  | 36    | 16X12X5 | 11         | 12 MONTHS | KEEP FROZEN |