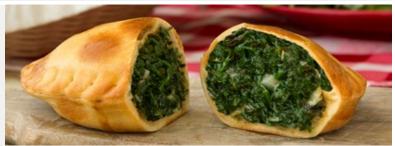

### EMPANADA DE ESPINACA TIPO ARGENTINA

#### ARGENTINIAN SPINACH EMPANADA

The Argentinian Spinach Empanada is a half-moon shaped flour dough stuffed with spinach, cheese, and chopped onions.

| CODE   | СООК       | UNITS | CASE    | CASE WT/LB | SHELF     | STORAGE     |
|--------|------------|-------|---------|------------|-----------|-------------|
| EAE36  | RAW        | 36    | 16X12X4 | 9          | 12 MONTHS | KEEP FROZEN |
| EAEH30 | PRE-COOKED | 30    | 16X12X5 | 7          | 12 MONTHS | KEEP FROZEN |