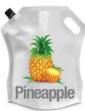

# **SALSAS** SAUCES

| CODE   | COOK                   | UNITS | CASE    | CASE WT/LB | SHELF    | STORAGE           |
|--------|------------------------|-------|---------|------------|----------|-------------------|
| SAGG2G | GARLIC SAUCE GALLON    | 2     | 16X12X4 | 17         | 3 MONTHS | KEEP REFRIGERATED |
| SRG2G  | PINK SAUCE GALLON      | 2     | 16X12X4 | 17         | 3 MONTHS | KEEP REFRIGERATED |
| STG2G  | TARTARA SAUCE GALLON   | 2     | 16X12X4 | 17         | 3 MONTHS | KEEP REFRIGERATED |
| SPG2G  | PINEAPPLE SAUCE GALLON | 2     | 16X12X4 | 17         | 3 MONTHS | KEEP REFRIGERATED |
| SVG2G  | GREEN SAUCE GALLON     | 2     | 16X12X4 | 17         | 3 MONTHS | KEEP REFRIGERATED |
| SV100  | GREEN SAUCE ZACHETS    | 100   | 16X12X3 | 7.5        | 6 MONTHS | KEEP REFRIGERATED |
| SV300  | GREEN SAUCE ZACHETS    | 300   | 16X12X7 | 20         | 6 MONTHS | KEEP REFRIGERATED |